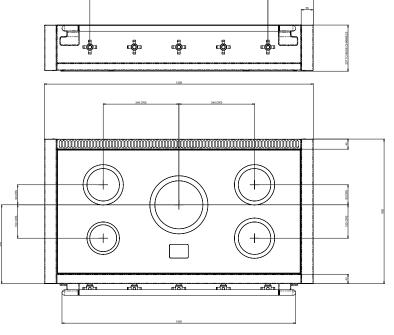

#### **DIMENSIONS**

|                            | 48" Induction Rangetop | 36" Induction Rangetop |
|----------------------------|------------------------|------------------------|
| Overall width              | 47 %6" (1208 mm)       | 35 ½" (900mm)          |
| Overall depth              | 26 %o" (678 mm)        | 26 ‰" (678 mm)         |
| Minimum space for Rangetop | 48 " (1220 mm)         | 31½" (800mm)           |
| Weight (unpacked)          | 132 LBS (60 Kg)        | 90 LBS (40 Kg)         |

#### COUNTERTOP CUTOUT DIMENSIONS FOR 48" RANGETOP