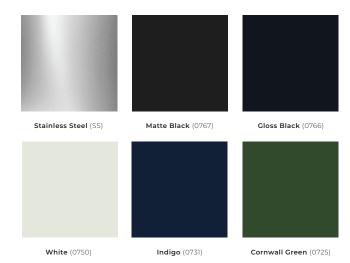

#### **CONTROL PANEL COLOR FINISHES**

NOTE: Colors not in stock could have a 4-12 week lead time (check for availability).

#### **DECORATIVE KNOB FINISH**

The AGA Elise Rangetop is complimented by stunning cruciform knobs with knurling in Brushed Nickel, but also available in optional Antique Brass.

Brushed nickel (Standard)

#### ANTIQUE BRASS FINISH OPTION

The Antique Brass Knob & Handle Stanchion option (includes Antique Brass Knobs) MUST be specified at time of ordering.