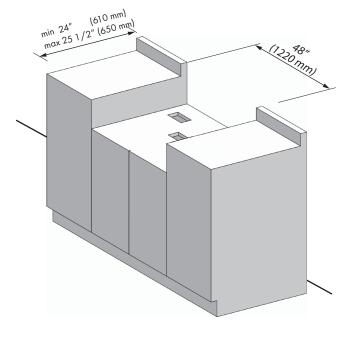

#### **DIMENSIONS**

|                            | 48" Induction Rangetop | 36" Induction Rangetop |
|----------------------------|------------------------|------------------------|
| Overall width              | 47 %6" (1208 mm)       | 35 ½" (900mm)          |
| Overall depth              | 26 %o" (678 mm)        | 26 ‰" (678 mm)         |
| Minimum space for Rangetop | 48 " (1220 mm)         | 31½" (800mm)           |
| Weight (unpacked)          | 132 LBS (60 Kg)        | 90 LBS (40 Kg)         |

#### COUNTERTOP CUTOUT DIMENSIONS FOR 48" RANGETOP