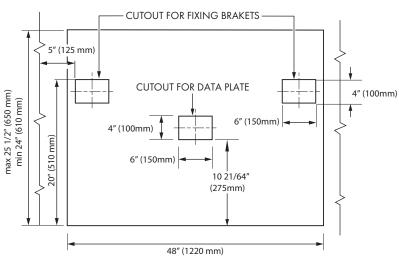

------------------------|------------------------|------------------------|
| Overall width              | 47 %6" (1208 mm)       | 35 ½" (900mm)          |
| Overall depth              | 26 %o" (678 mm)        | 26 ‰" (678 mm)         |
| Minimum space for Rangetop | 48 " (1220 mm)         | 31½" (800mm)           |
| Weight (unpacked)          | 132 LBS (60 Kg)        | 90 LBS (40 Kg)         |

#### RANGETOP RATINGS

| Rangetop Zone | Max     | Boost   |
|---------------|---------|---------|
| Front Left    | 1.40 kW | 2.20 kW |
| Rear Left     | 1.85 kW | 3.00 kW |
| Center        | 2.30 kW | 3.70 kW |
| Front Right   | 1.85 kW | 3.00 kW |
| Rear Right    | 1.85 kW | 3.00 kW |





## 48" ELISE INDUCTION RANGETOP

MODEL: AEL48INRT

#### COUNTERTOP CUTOUT DIMENSIONS FOR 48" RANGETOP