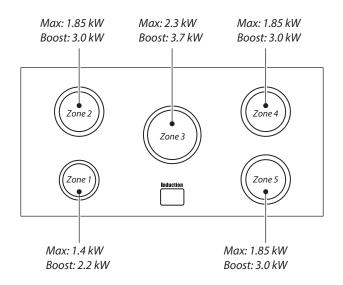

#### **SPECIFICATIONS**

- · Electrical Rating: 230V (2 Wire + N + Grd) 60Hz 11.1kW
- · Induction element ratings:

Front Left: 1.4 kW (Max) 2.2 kW (Boost) Rear Left: 1.85 kW (Max) 3.0 kW (Boost) Center: 2.3 kW (Max) 3.7 kW (Boost) Front Right: 1.85 kW (Max) 3.0 kW (Boost) Rear Right: 1.85 kW (Max) 3.0 kW (Boost)

#### RANGETOP RATINGS

| Rangetop Zone | Max     | Boost   |
|---------------|---------|---------|
| Front Left    | 1.40 kW | 2.20 kW |
| Rear Left     | 1.85 kW | 3.00 kW |
| Center        | 2.30 kW | 3.70 kW |
| Front Right   | 1.85 kW | 3.00 kW |
| Rear Right    | 1.85 kW | 3.00 kW |