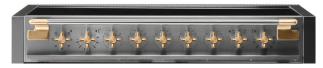

#### **FEATURES**

- Extra-large 43"W x 21 1/2"D ceramic glass surface with 5 induction burners and facia touch controls efficiently utilizes / transfers / captures 90% of energy generated compared to only 55% with that of a traditional aas burner
- · Hob display features: 3700w boost, residual heat indicator, 9 power settings, overheat detection and child safety lock.

#### 5 BURNER INDUCTION COOKTOP

| Cooking zone | Minimum Pan Diameter<br>(Pan base) inches (mm) |
|--------------|------------------------------------------------|
| Front left   | 4 <sup>3</sup> ⁄ <sub>4</sub> " (120)          |
| Rear left    | 5½" (140)                                      |
| Center       | 8 1⁄4" (160)                                   |
| Rear right   | 5½"(140)                                       |
| Front right  | 5½"(140)                                       |