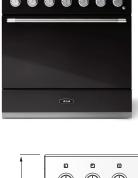

## 36" MERCURY INDUCTION RANGE

The AGA Mercury range is known for its bold design, contemporary details, zero-clearance facade and mod style cooking controls. It is truly a statement piece in any luxury kitchen.

Designed and built in the UK, this range is a technical masterpiece, the embodiment of exquisite quality and stylish, thoughtful design. Available in 16 sophisticated finish options, The AGA Mercury range is the perfect match for any mood or lifestyle.

# 36" MERCURY INDUCTION RANGE

5 BURNER INDUCTION COOKTOP

7 MULTIFUNCTION COOKING MODES

#### **FEATURES**

- Professional 5 burner induction cooktop
   13 temperature settings
   One 9" 2300W burner with 3700W power boost
   Three 7" 1850W burners with 3000W power boost
   One 6" 1400W burner with 2200W power
- · Cooktop constructed of durable ceramic glass that easily wipes clean
- 7-Mode Multifunction Oven with European Dual-Convection Cooking, Fan-Assisted Baking, Browning, Thaw-to-Serve, Convection Broiling, Warming and Conventional Cooking
- · Large 4.9 cubic feet capacity fits a 25lb turkey!
- · Three heavy-duty telescoping glide-out oven racks
- · Dual-pan broiler system
- True European convection with dual-fan
- · Convenient storage drawer large enough to hold oven racks
- · Integrated pan recognition sensors automatically shut off cooking zone when no pan is detected
- · Child safety feature locks cooktop operation from unwanted use
- · Heavy duty die-cast commercial grade metal control knobs