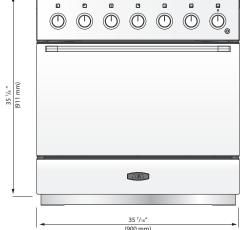

• Product Dimensions: 35 7/16" W x 26 1/5" D x 35 7/8" H

· Shipping weight (lbs): 449lbs (includes range, crate & pallet)