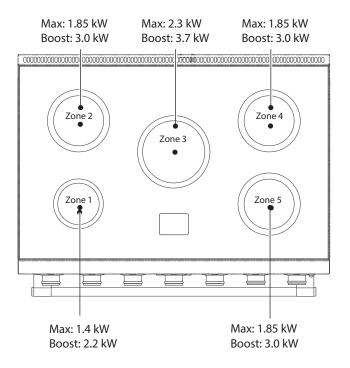

### **SPECIFICATIONS**

· Electrical: Induction Zone: 11.1 kW (48A)

· Oven: 3.7kW (17A), 240V

• Electrical Rating: 240V (L1, L2 + N + Grd), 60Hz, 15.1 kW

· Cooktop Ratings:

Front Left: 1.4 kW (Max) 2.2 kW (Boost) Rear Left: 1.85 kW (Max) 3.0 kW (Boost) Center: 2.3 kW (Max) 3.7 kW (Boost) Front Right: 1.85 kW (Max) 3.0 kW (Boost) Rear Right: 1.85 kW (Max) 3.0 kW (Boost)

#### **FEATURES**

- Professional 5 burner induction cooktop
   13 temperature settings
   One 9" 2300W burner with 3700W power boost
   Three 7" 1850W burners with 3000W power boost
   One 6" 1400W burner with 2200W power
- · Cooktop constructed of durable ceramic glass that easily wipes clean
- 7-Mode Multifunction Oven with European Dual-Convection Cooking, Fan-Assisted Baking, Browning, Thaw-to-Serve, Convection Broiling, Warming and Conventional Cooking
- · Large 4.9 cubic feet capacity fits a 25lb turkey!
- · Three heavy-duty telescoping glide-out oven racks
- · Dual-pan broiler system
- True European convection with dual-fan
- · Convenient storage drawer large enough to hold oven racks
- · Integrated pan recognition sensors automatically shut off cooking zone when no pan is detected
- · Child safety feature locks cooktop operation from unwanted use
- · Heavy duty die-cast commercial grade metal control knobs