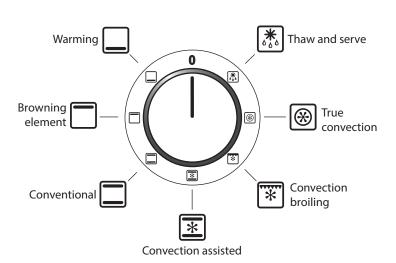

# 36" MERCURY INDUCTION RANGE

5 BURNER INDUCTION COOKTOP

7 MULTIFUNCTION COOKING MODES

#### **FEATURES**

- Professional 5 burner induction cooktop
   13 temperature settings
   One 9" 2300W burner with 3700W power boost
   Three 7" 1850W burners with 3000W power boost
   One 6" 1400W burner with 2200W power
- · Cooktop constructed of durable ceramic glass that easily wipes clean
- 7-Mode Multifunction Oven with European Dual-Convection Cooking, Fan-Assisted Baking, Browning, Thaw-to-Serve, Convection Broiling, Warming and Conventional Cooking
- · Large 4.9 cubic feet capacity fits a 25lb turkey!
- · Three heavy-duty telescoping glide-out oven racks
- · Dual-pan broiler system
- True European convection with dual-fan
- · Convenient storage drawer large enough to hold oven racks
- · Integrated pan recognition sensors automatically shut off cooking zone when no pan is detected
- · Child safety feature locks cooktop operation from unwanted use
- · Heavy duty die-cast commercial grade metal control knobs