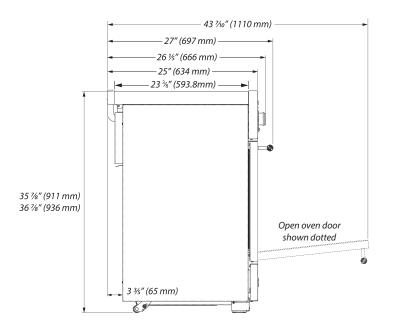

• Product Dimensions: 35 7/16" W x 26 1/5" D x 35 7/8" H

· Shipping weight (lbs): 449lbs (includes range, crate & pallet)