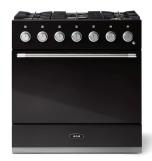

# 36" MERCURY DUAL FUEL RANGE

MODEL: AMC36DF

The AGA Mercury range is known for its bold design, contemporary details, zero-clearance facade and mod style cooking controls. It is truly a statement piece in any luxury kitchen.

Designed and built in the UK, this range is a technical masterpiece, the embodiment of exquisite quality and stylish, thoughtful design. Available in 16 sophisticated finish options, The AGA Mercury range is the perfect match for any mood or lifestyle.

# 36" MERCURY DUAL FUEL RANGE

5 BURNER COOKTOP

7 MULTIFUNCTION COOKING MODES