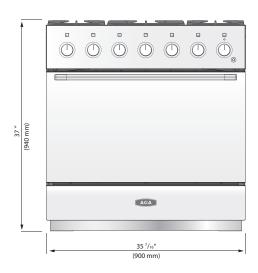

- Product Dimensions: 35 7/16" W x 28 3/4" D x 37" H
- · Shipping weight (lbs): 438lbs (includes range, crate & pallet)