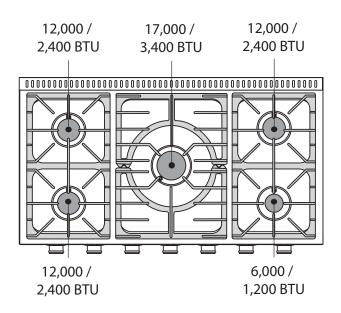

· 5-sealed solid burners

Porcelain enamel finish One 17.000 BTU center burner

Three 12,000 BTU burners

One 6,000 BTU simmer burner can be dialed down

to 1.200 BTU

All burners designed with thermocouple safety mechanism