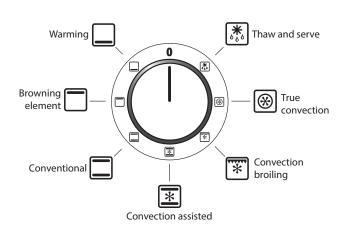

### **FEATURES**

· 7-Mode Multifunction Oven with European Dual-Convection Cooking, Fan-Assisted Baking, Browning, Thaw-to-Serve, Convection Broiling, Warming and Conventional Cooking

4.9 cu. ft. oven capacity

Browning

Three heavy-duty telescoping glide-out oven racks Dual broiler system

Easy clean surface with black enamel interior

· Cookware accessories include:

Two roasting tins rest in the telescoping shelf and slide out with ease Adjustable full-with broiler pan with trivet