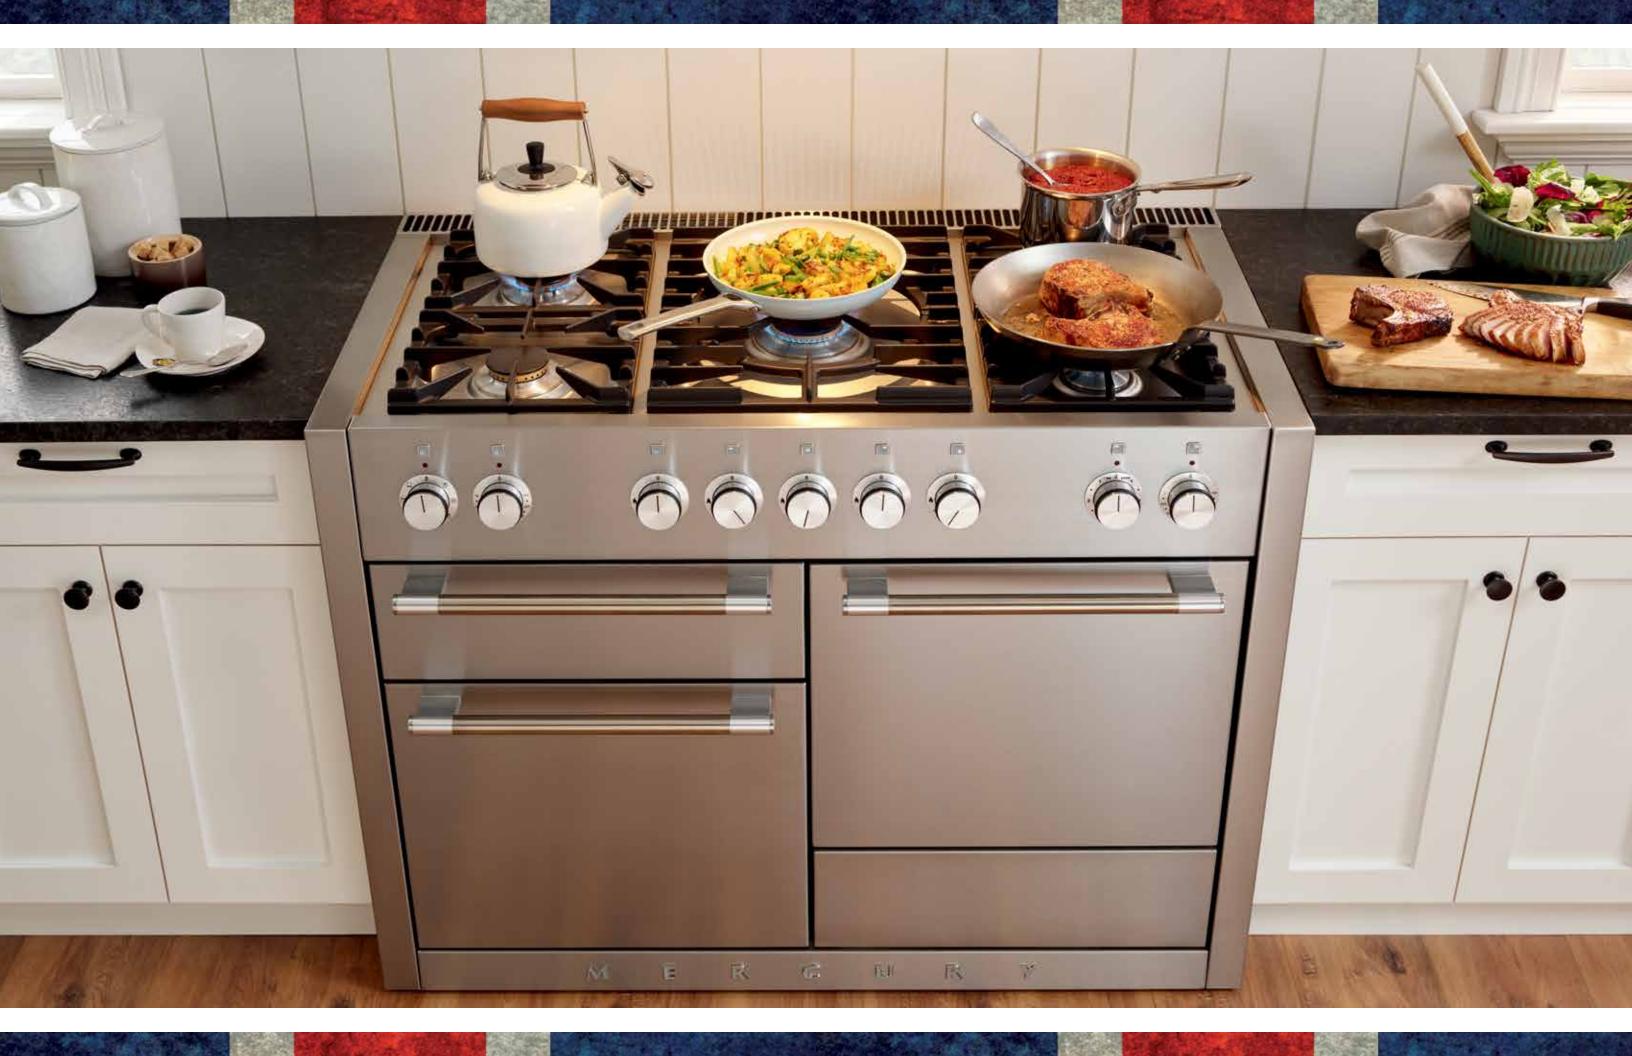

The AGA Mercury range is the modern-day incarnation of the iconic 19th century AGA. This collection culminates the finest attributes of world-class cooking.

Each model's aesthetic detailing is divine in its own right and features multiple heat-efficient ovens, dynamic multifunction cooking control and adjustable racking systems.

Designed and built in the UK, this range is a technical masterpiece, the embodiment of exquisite quality and stylish, thoughtful design.

Available in two sizes with six sophisticated finish options, featuring an all-electric with induction cooktop or dual fuel with gas cooktop, The AGA Mercury range is the perfect match for any mood or lifestyle.

# 36" DUAL FUEL RANGE

FEATURES

Product Dimensions: 35 7/16" W x 28 3/4" D x 37" H

7-Mode Multifunction Oven with European Dual-Convection Cooking, Fan-Assisted Baking, Browning, Thaw-to-Serve, Convection Broiling, Warming and Conventional Cooking, as well as a built-in storage drawer.

5-sealed solid porcelain enamel finish burners with continuous cast iron grates easily slide pots and pans from burner to burner without spilling. All burners designed with thermocouple safety mechanism.

7-Mode Multifunction Oven with European Dual-Convection Cooking, Fan-Assisted Baking, Browning, Thaw-to-Serve, Convection Broiling, Warming and Conventional Cooking, as well as a built-in storage drawer.

> Professional 5 burner induction cooktop constructed of durable ceramic glass that easily wipes clean.