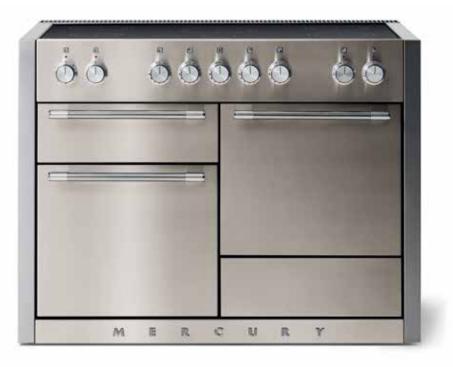

# 48" INDUCTION RANGE

#### FEATURES

Product Dimensions: 47 %16" W x 28 7/16" D x 36 1/8" H