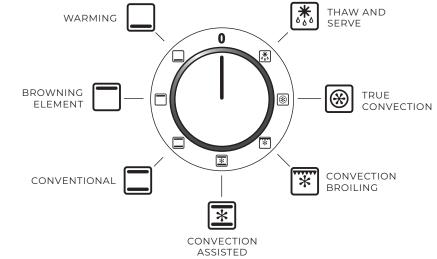

### SEVEN VERSATILE COOKING MODES FOR CREATING CULINARY ART

#### WARMING

Turn on the warming heat mode to crisp up pizza or quiche crusts or to slow-cook dishes.

#### BROWNING

Applying only top heat, this mode is perfect for crisping or toasting dishes like cheesy casseroles, baked pastas or roasted vegetables.

#### CONVENTIONAL

Suitable for roasting and baking pastries and cakes, this function combines top and base heat.

> THAW AND SERVE Speed up defrosting and safely thaw food with unheated air circulation.

#### CONVECTION ASSISTED

Ideal for thoroughly cooking larger items or baking on multiple racks at once, the mode applies top and base heat with additional fan-assisted air circulation.

#### CONVENTIONAL BROILING

This function applies top heat to food, producing even, less-intense heat compared to a conventional broiler.

#### TRUE CONVENTIONAL

A good "all-round" function, this mode evenly distributes fan-oven heat circulating from a heating element separate from the oven cavity.