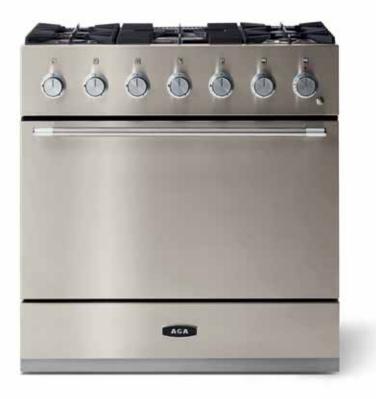

# 36" DUAL FUEL RANGE

FEATURES

Product Dimensions: 35 7/16" W x 28 3/4" D x 37" H

7-Mode Multifunction Oven with European Dual-Convection Cooking, Fan-Assisted Baking, Browning, Thaw-to-Serve, Convection Broiling, Warming and Conventional Cooking, as well as a built-in storage drawer.

5-sealed solid porcelain enamel finish burners with continuous cast iron grates easily slide pots and pans from burner to burner without spilling. All burners designed with thermocouple safety mechanism.

7-Mode Multifunction Oven with European Dual-Convection Cooking, Fan-Assisted Baking, Browning, Thaw-to-Serve, Convection Broiling, Warming and Conventional Cooking, as well as a built-in storage drawer.

# 36" INDUCTION RANGE

#### FEATURES

Product Dimensions: 35 7/16" W x 26 1/5" D x 35 7/8" H

2 Year Warranty on parts and labor with exception of cosmetic parts & lightbulbs / For a full overview, please visit www.AGArangeusa.com