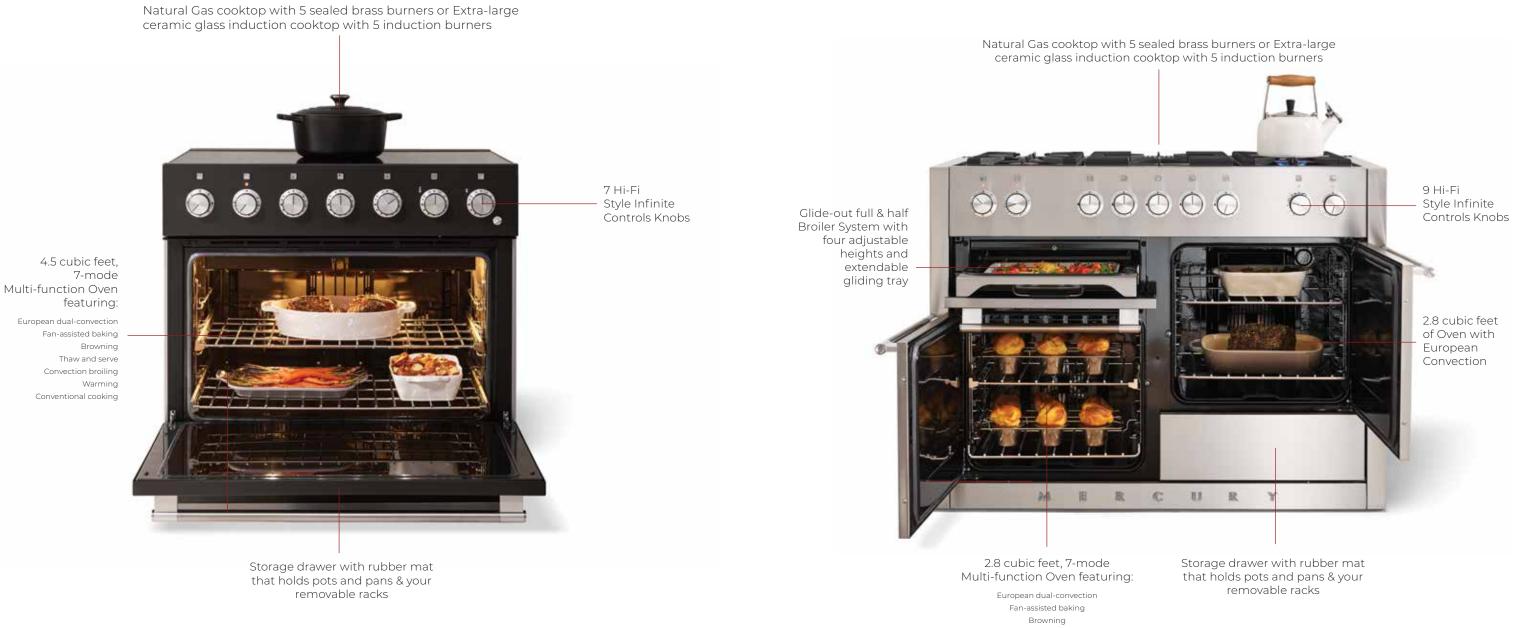

# 36" DUAL FUEL RANGE

FEATURES

Product Dimensions: 35 7/16" W x 28 3/4" D x 37" H

7-Mode Multifunction Oven with European Dual-Convection Cooking, Fan-Assisted Baking, Browning, Thaw-to-Serve, Convection Broiling, Warming and Conventional Cooking, as well as a built-in storage drawer.

5-sealed solid porcelain enamel finish burners with continuous cast iron grates easily slide pots and pans from burner to burner without spilling. All burners designed with thermocouple safety mechanism.

7-Mode Multifunction Oven with European Dual-Convection Cooking, Fan-Assisted Baking, Browning, Thaw-to-Serve, Convection Broiling, Warming and Conventional Cooking, as well as a built-in storage drawer.

> Professional 5 burner induction cooktop constructed of durable ceramic glass that easily wipes clean.

#### FEATURES

Product Dimensions: 47 %16" W x 28 7/16" D x 36 7/32" H

Featuring one extra-large 7-Mode Multifunction Convection Oven, one true European Convection Oven, one Convection Broiling oven, Fan-Assisted Baking, Browning, Thaw-to-Serve, Warming and a built-in storage drawer.

5-sealed solid brass burners with continuous cast iron grates easily slide pots and pans from burner to burner without spilling. All burners designed with thermocouple safety mechanism.

#### AFTER-MARKET OPTION

OPTIONAL LOGO-FREE KICKPLATE

Featuring one extra-large 7-Mode Multifunction Convection Oven, one true European Convection Oven, Fan-Assisted Baking, Browning, Thaw-to-Serve, Convection Broiling, and Warming as well as a built-in storage drawer.

Extra-large ceramic glass surface with 5 induction burners and integrated capacitive touch controls efficiently utilizes / transfers / captures 90% of energy generated compared to only 55% with that of a traditional gas burner.

### RANGE FEATURES OF THE AGA MERCURY 36"

MERCURY

SERIES

Thaw and serve Convection broiling Warming Conventional cooking

MERCURY SERIES

### RANGE FEATURES OF THE AGA MERCURY 48"