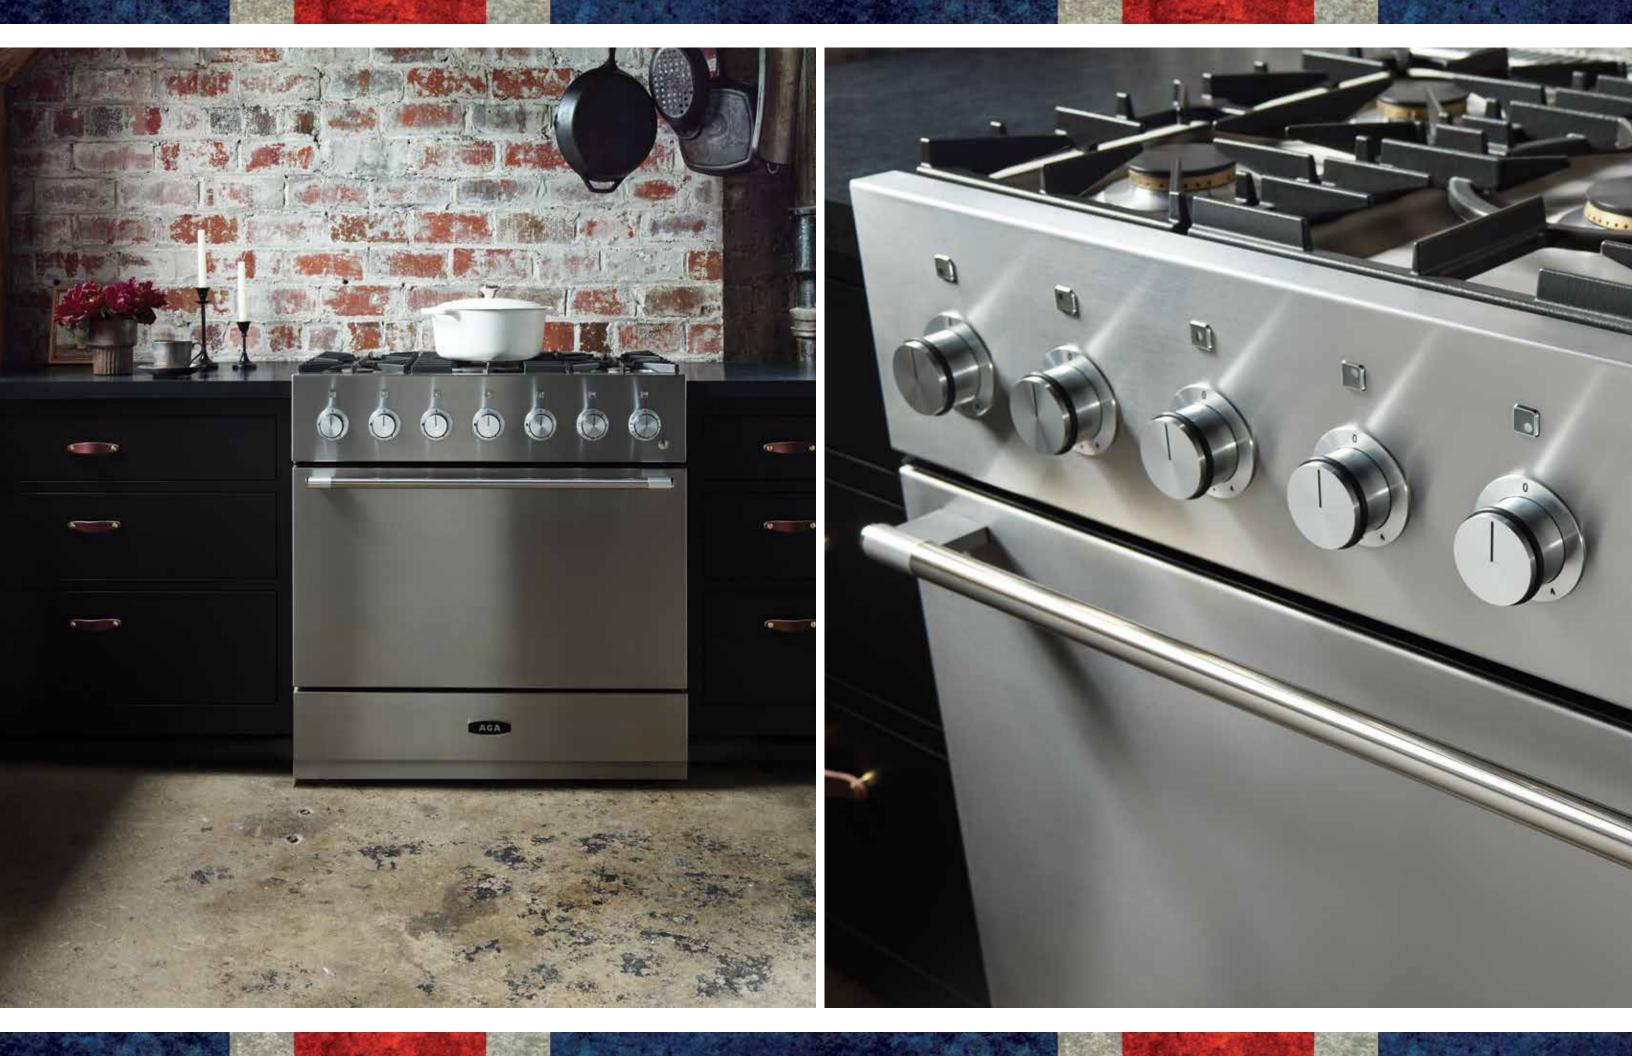

The AGA Mercury range is the modern-day incarnation of the iconic 19th century AGA. This collection culminates the finest attributes of world-class cooking.

Each model's aesthetic detailing is divine in its own right and features multiple heat-efficient ovens, dynamic multifunction cooking control and adjustable racking systems.

Designed and built in the UK, this range is a technical masterpiece, the embodiment of exquisite quality and stylish, thoughtful design.

Available in two sizes with six sophisticated finish options, featuring an all-electric with induction cooktop or dual fuel with gas cooktop, The AGA Mercury range is the perfect match for any mood or lifestyle.

# 36" DUAL FUEL RANGE

FEATURES

Product Dimensions: 35 7/16" W x 28 3/4" D x 37" H

7-Mode Multifunction Oven with European Dual-Convection Cooking, Fan-Assisted Baking, Browning, Thaw-to-Serve, Convection Broiling, Warming and Conventional Cooking, as well as a built-in storage drawer.

5-sealed solid porcelain enamel finish burners with continuous cast iron grates easily slide pots and pans from burner to burner without spilling. All burners designed with thermocouple safety mechanism.

7-Mode Multifunction Oven with European Dual-Convection Cooking, Fan-Assisted Baking, Browning, Thaw-to-Serve, Convection Broiling, Warming and Conventional Cooking, as well as a built-in storage drawer.