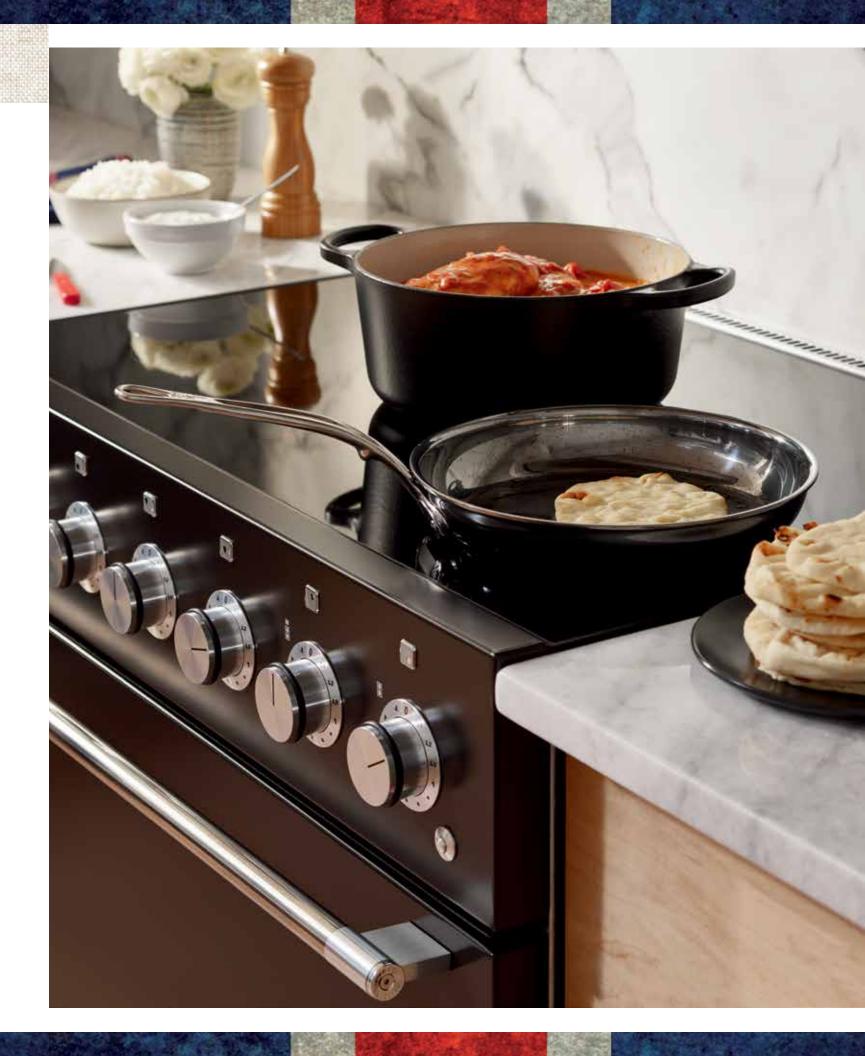

### THE AGA COOKTOP OPTION THAT IS ENVY INDUCING

Fast, responsive and incredibly controllable, the induction cooktop option on an AGA range can offer the following benefits:

#### ENERGY EFFICIENCY

Powered by electromagnetism, induction technology heats only the pan and its contents, providing up to 90% efficiency.

#### FAST AND RESPONSIVE

It can take as little as five seconds for water to begin to boil and reducing the pan to simmering is equally as fast.

SAFE

Its surface retains minimal heat, making it safer for those with small children.

#### UNIFORM COOKING

Because of the ferrous material within the cookware, pans heat at the same level uniformly – you don't get any hotspots, so you are less likely to burn the contents.

#### EASY TO CLEAN

Since the surface stays cool, spills will not stick or burn onto the surface, making cleaning a simple wipe-down.