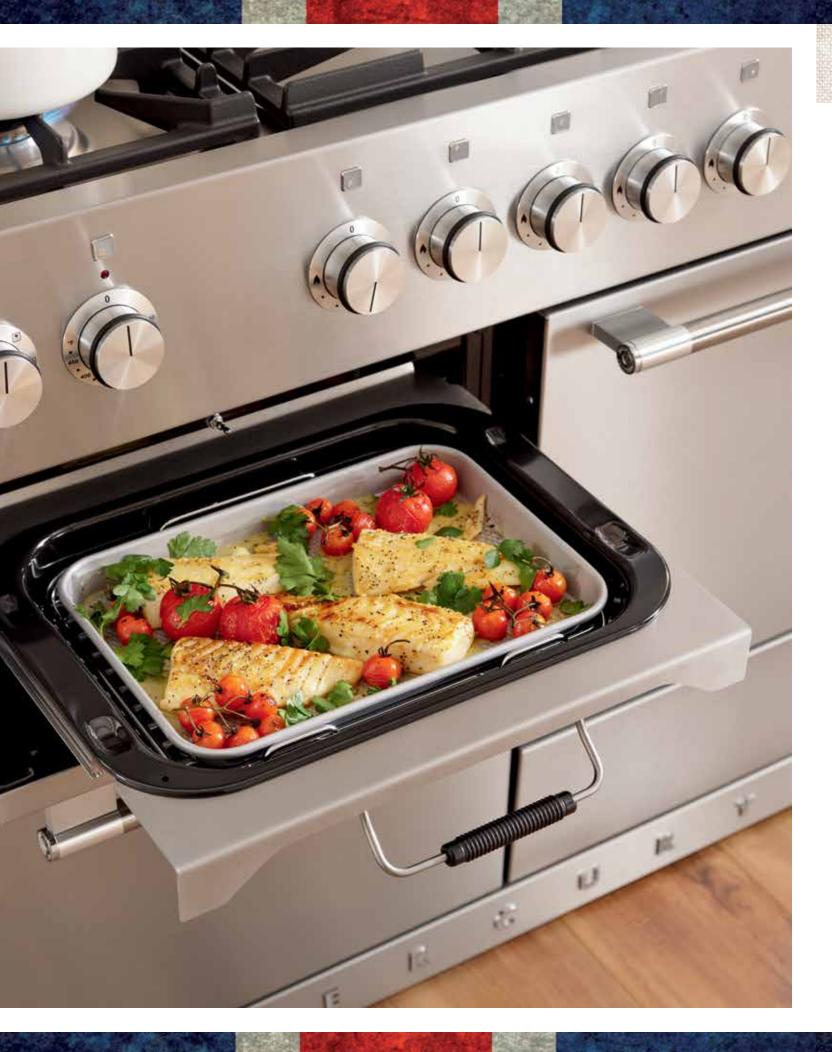

### SEVEN VERSATILE COOKING MODES FOR CREATING CULINARY ART

#### CONVENTIONAL

Suitable for roasting and baking pastries and cakes, this function combines top and base heat.

> THAW AND SERVE Speed up defrosting and safely thaw food with unheated air circulation.