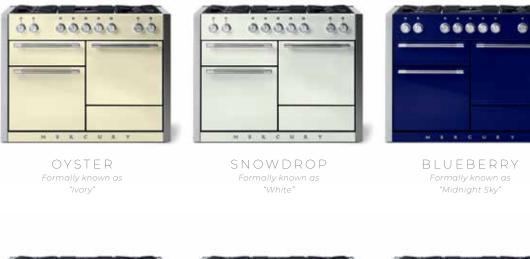

# COLOR FINISHES

ASH BLACK Formally known as "Matte Black"

LICORICE Formally known as "Gloss Black"

STAINLESS STEEL

Colors not in stock could have a 4-12 week lead time (check for availability) / For a full overview, please visit www.AGArangeusa.com