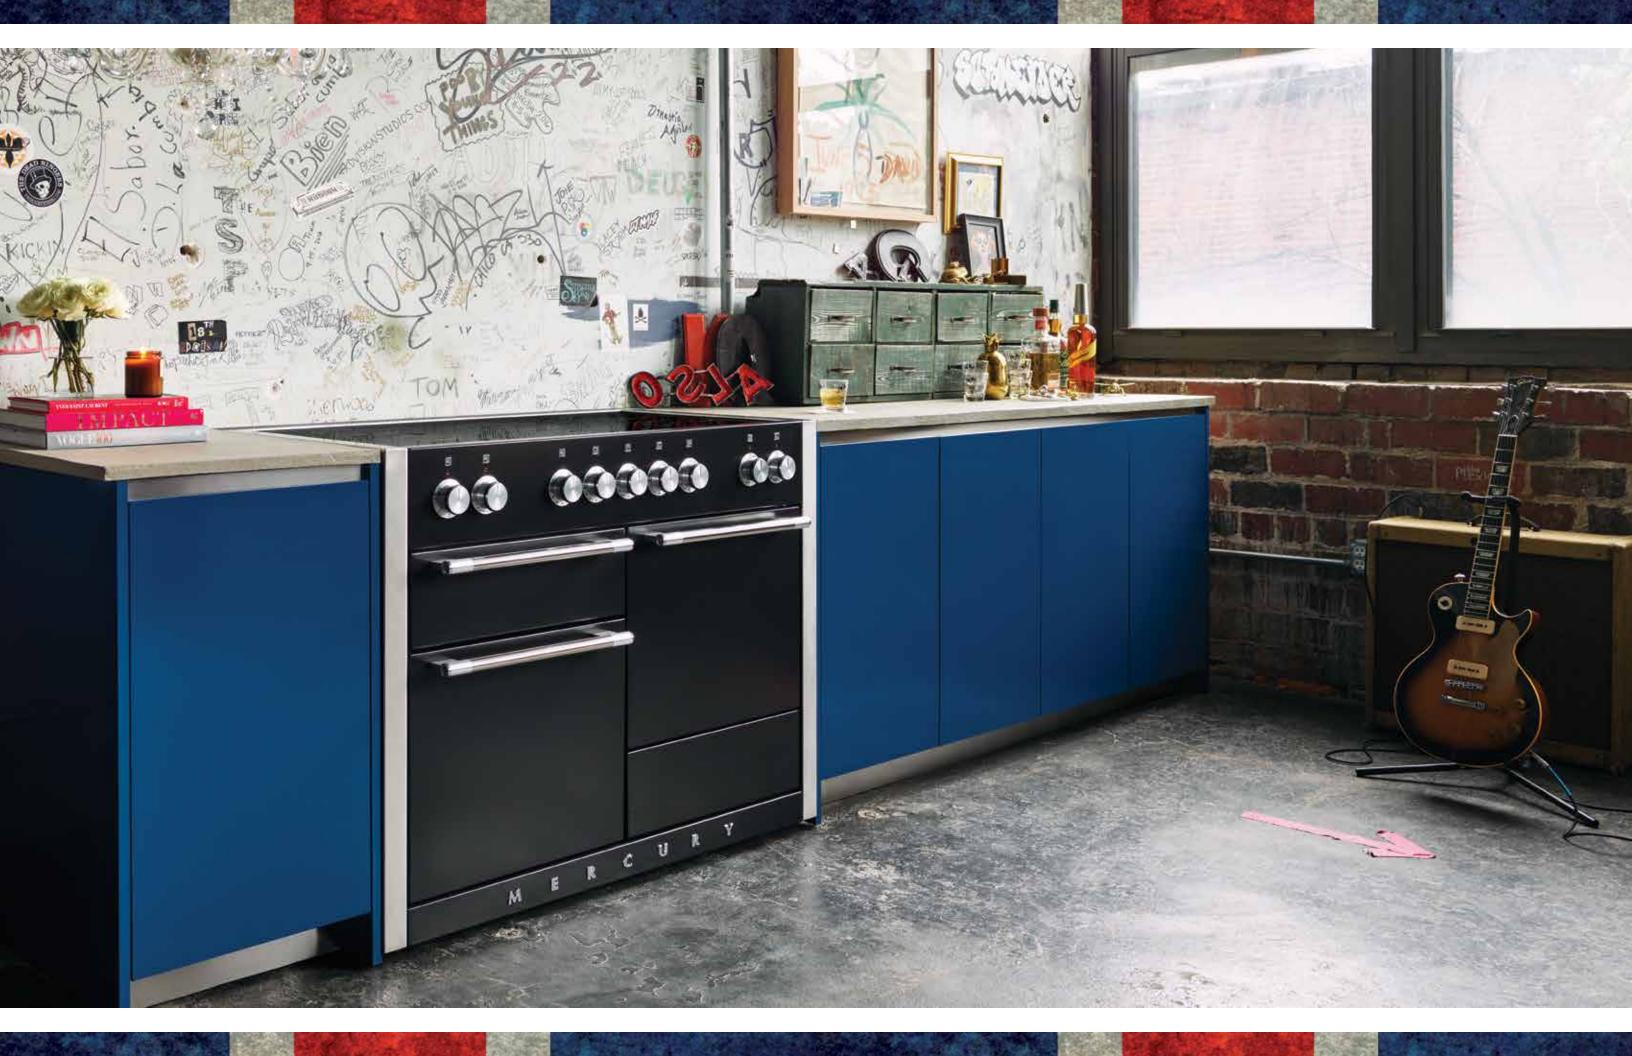

The AGA Mercury range is the modern-day incarnation of the iconic 19th century AGA. This collection culminates the finest attributes of world-class cooking.

Each model's aesthetic detailing is divine in its own right and features multiple heat-efficient ovens, dynamic multifunction cooking control and adjustable racking systems.

Designed and built in the UK, this range is a technical masterpiece, the embodiment of exquisite quality and stylish, thoughtful design.

Available in two sizes with six sophisticated finish options, featuring an all-electric with induction cooktop or dual fuel with gas cooktop, The AGA Mercury range is the perfect match for any mood or lifestyle.

# COLOR FINISHES

ASH BLACK Formally known as "Matte Black"

LICORICE Formally known as "Gloss Black"

STAINLESS STEEL

Colors not in stock could have a 4-12 week lead time (check for availability) / For a full overview, please visit www.AGArangeusa.com