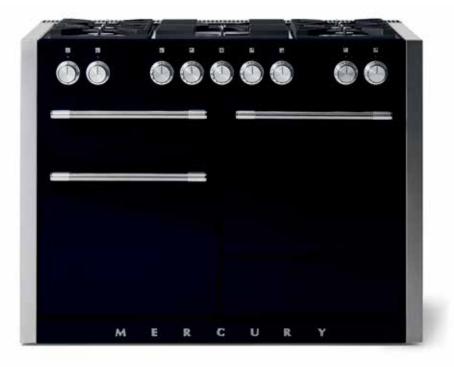

## 48" DUAL FUEL RANGE

#### FEATURES

Product Dimensions: 47 %16" W x 28 7/16" D x 36 7/32" H

Featuring one extra-large 7-Mode Multifunction Convection Oven, one true European Convection Oven, one Convection Broiling oven, Fan-Assisted Baking, Browning, Thaw-to-Serve, Warming and a built-in storage drawer.

5-sealed solid brass burners with continuous cast iron grates easily slide pots and pans from burner to burner without spilling. All burners designed with thermocouple safety mechanism.

#### AFTER-MARKET OPTION

OPTIONAL LOGO-FREE KICKPLATE

Featuring one extra-large 7-Mode Multifunction Convection Oven, one true European Convection Oven, Fan-Assisted Baking, Browning, Thaw-to-Serve, Convection Broiling, and Warming as well as a built-in storage drawer.