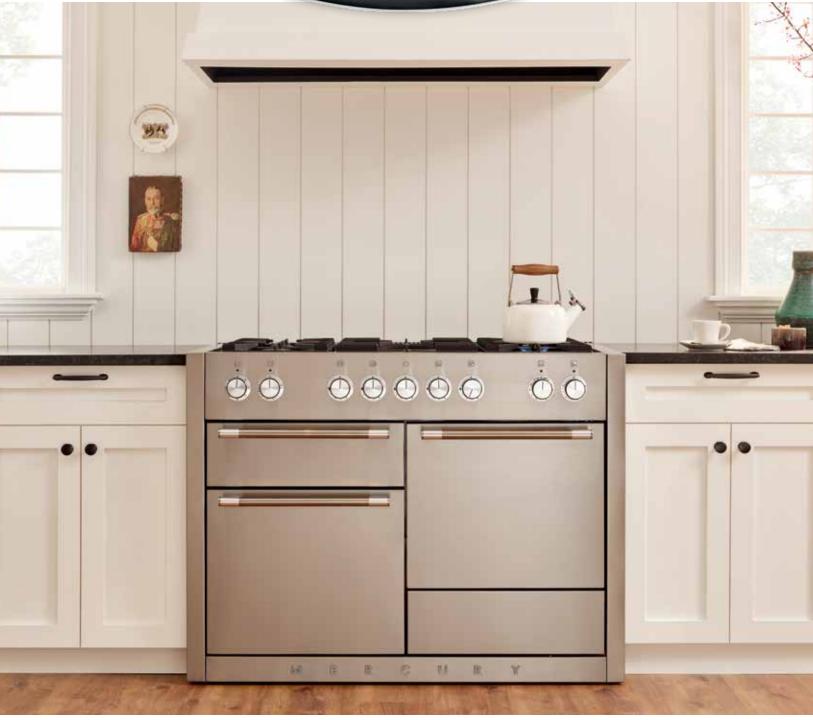

The AGA Mercury range is the modern-day incarnation of the iconic 19th century AGA. This collection culminates the finest attributes of world-class cooking.

Each model's aesthetic detailing is divine in its own right and features multiple heat-efficient ovens, dynamic multifunction cooking control and adjustable racking systems.

Designed and built in the UK, this range is a technical masterpiece, the embodiment of exquisite quality and stylish, thoughtful design.

Available in two sizes with six sophisticated finish options, featuring an all-electric with induction cooktop or dual fuel with gas cooktop, The AGA Mercury range is the perfect match for any mood or lifestyle.

## 48" DUAL FUEL RANGE

#### FEATURES

Product Dimensions: 47 %16" W x 28 7/16" D x 36 7/32" H

Featuring one extra-large 7-Mode Multifunction Convection Oven, one true European Convection Oven, one Convection Broiling oven, Fan-Assisted Baking, Browning, Thaw-to-Serve, Warming and a built-in storage drawer.

5-sealed solid brass burners with continuous cast iron grates easily slide pots and pans from burner to burner without spilling. All burners designed with thermocouple safety mechanism.