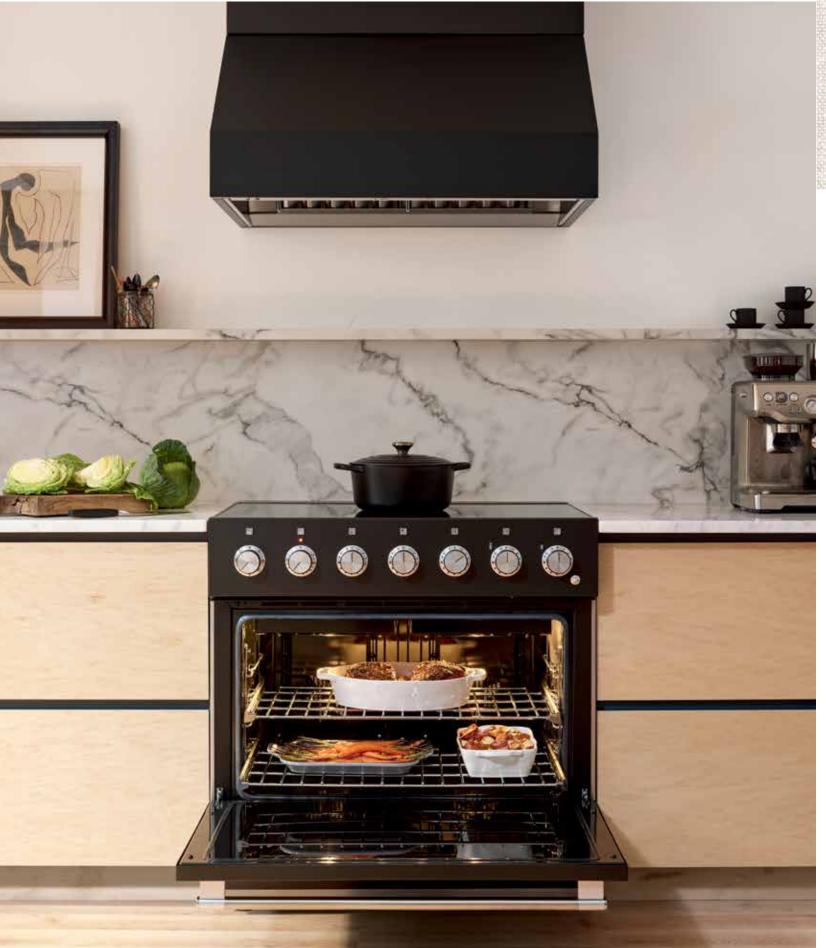

# 36" DUAL FUEL RANGE

FEATURES

Product Dimensions: 35 7/16" W x 28 3/4" D x 37" H

7-Mode Multifunction Oven with European Dual-Convection Cooking, Fan-Assisted Baking, Browning, Thaw-to-Serve, Convection Broiling, Warming and Conventional Cooking, as well as a built-in storage drawer.

7-Mode Multifunction Oven with European Dual-Convection Cooking, Fan-Assisted Baking, Browning, Thaw-to-Serve, Convection Broiling, Warming and Conventional Cooking, as well as a built-in storage drawer.

### SEVEN VERSATILE COOKING MODES FOR CREATING CULINARY ART

#### CONVECTION ASSISTED

Ideal for thoroughly cooking larger items or baking on multiple racks at once, the mode applies top and base heat with additional fan-assisted air circulation.