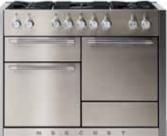

## 48" DUAL FUEL RANGE

#### FEATURES

Product Dimensions: 47 %16" W x 28 7/16" D x 36 7/32" H

Featuring one extra-large 7-Mode Multifunction Convection Oven, one true European Convection Oven, one Convection Broiling oven, Fan-Assisted Baking, Browning, Thaw-to-Serve, Warming and a built-in storage drawer.

5-sealed solid brass burners with continuous cast iron grates easily slide pots and pans from burner to burner without spilling. All burners designed with thermocouple safety mechanism.