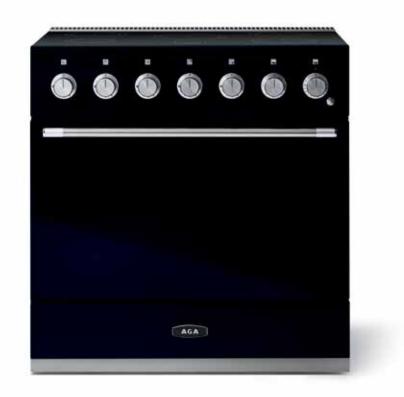

# COLOR FINISHES

ASH BLACK Formally known as "Matte Black"

LICORICE Formally known as "Gloss Black"

STAINLESS STEEL

Colors not in stock could have a 4-12 week lead time (check for availability) / For a full overview, please visit www.AGArangeusa.com