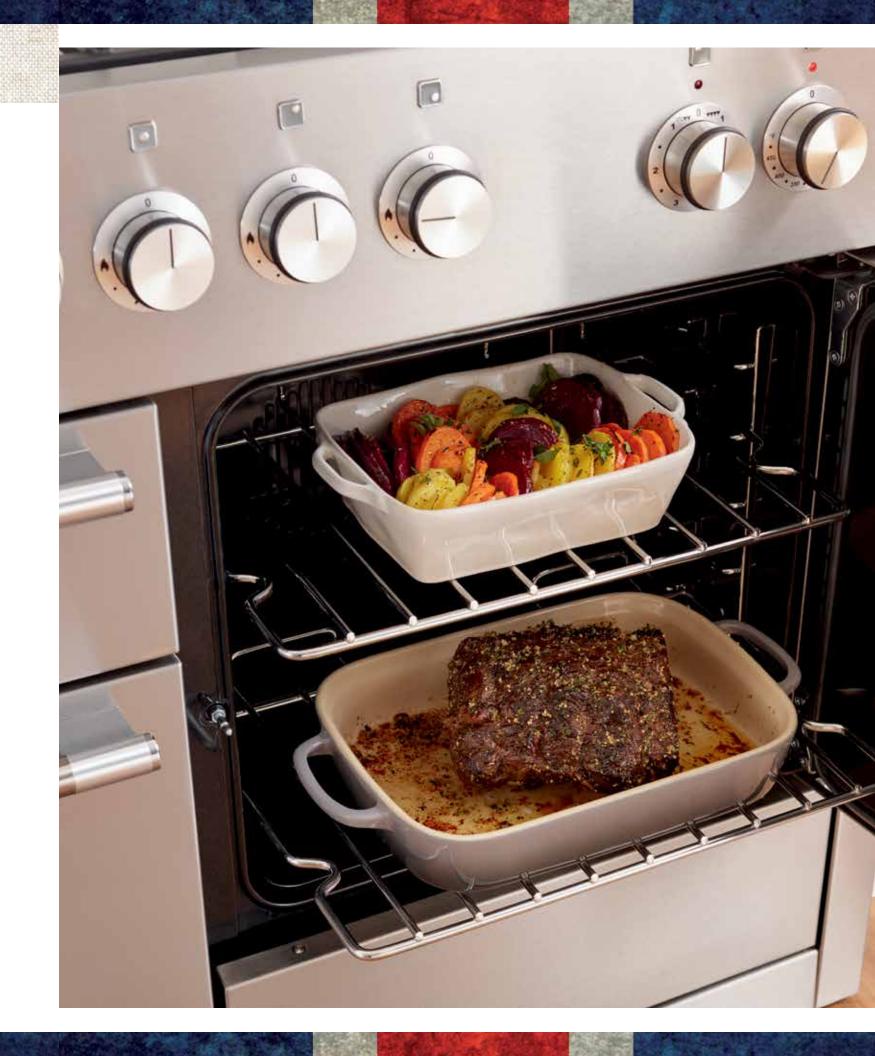

# 36" DUAL FUEL RANGE

FEATURES

Product Dimensions: 35 7/16" W x 28 3/4" D x 37" H

7-Mode Multifunction Oven with European Dual-Convection Cooking, Fan-Assisted Baking, Browning, Thaw-to-Serve, Convection Broiling, Warming and Conventional Cooking, as well as a built-in storage drawer.

7-Mode Multifunction Oven with European Dual-Convection Cooking, Fan-Assisted Baking, Browning, Thaw-to-Serve, Convection Broiling, Warming and Conventional Cooking, as well as a built-in storage drawer.

#### FEATURES

Product Dimensions: 47 %16" W x 28 7/16" D x 36 7/32" H

Featuring one extra-large 7-Mode Multifunction Convection Oven, one true European Convection Oven, one Convection Broiling oven, Fan-Assisted Baking, Browning, Thaw-to-Serve, Warming and a built-in storage drawer.

#### CONVECTION ASSISTED

Ideal for thoroughly cooking larger items or baking on multiple racks at once, the mode applies top and base heat with additional fan-assisted air circulation.